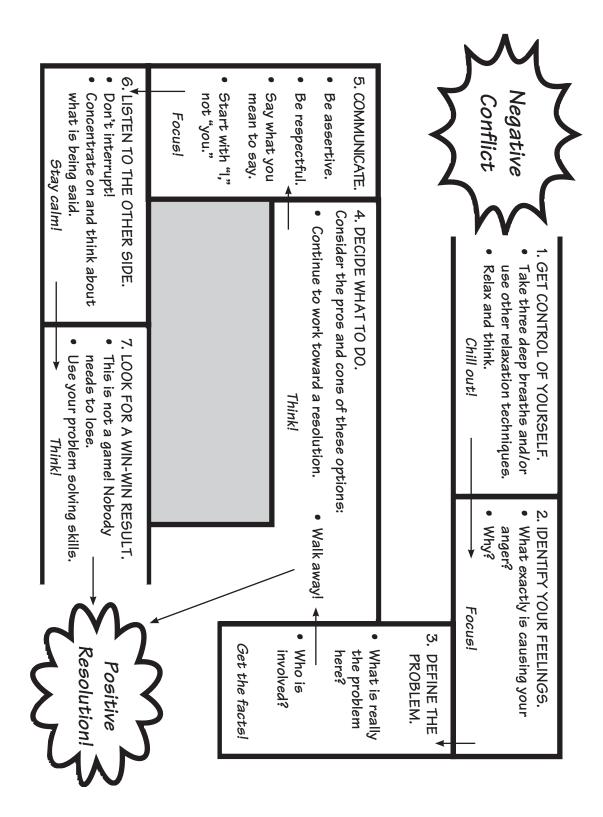

## **COVER ALL BASES**

## **DILEMMAS**

- **1.** You are playing soccer with your classmates during lunch. Some players are pushing and shoving each other during the game. As everyone walks back to class, someone throws a punch at you. What do you do?
- **2.** Your friend is in a bad mood because she got grounded for a week. You are talking about going to a movie, when she suddenly starts yelling at you. The next thing you know, you're in an argument. What do you do?
- **3.** Your brother has been teasing you all afternoon. You throw a pillow at him and tell him to back off. He throws the pillow back at you and knocks your glasses off your face. What do you do?
- **4.** You hear that someone is accusing you of stealing a jacket. This person lost a jacket that looks just like yours. This person hangs around with a group of people that you try to avoid. What do you do?